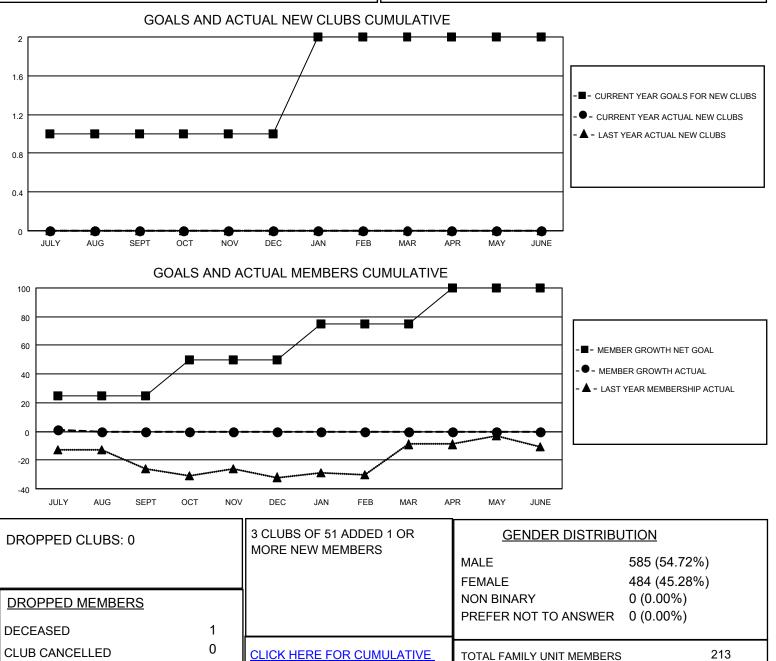

## LOCATION ONTARIO

District A 5

Results as of: 7/31/2022

| Clubs                 |               |           |               | Members               |                          |                         |                                                    |
|-----------------------|---------------|-----------|---------------|-----------------------|--------------------------|-------------------------|----------------------------------------------------|
| RESULTS FOR 2022-2023 |               |           |               | RESULTS FOR 2022-2023 |                          |                         |                                                    |
| QUARTER               | NEW CLUB GOAL | NEW CLUBS | DROPPED CLUBS | QUARTER               | EMBER GROWTH NET<br>GOAL | MEMBER GROWTH<br>ACTUAL | DROPPED<br>MEMBERS ACTUAL<br>(including transfers) |
| JULY/AUG/SEPT         | 1             | 0         | 0             | JULY/AUG/SEPT         | 25                       | 7                       | 4                                                  |
| OCT/NOV/DEC           | 0             | 0         | 0             | OCT/NOV/DEC           | 25                       | 0                       | 0                                                  |
| JAN/FEB/MAR           | 1             | 0         | 0             | JAN/FEB/MAR           | 25                       | 0                       | 0                                                  |
| APR/MAY/JUNE          | 0             | 0         | 0             | APR/MAY/JUNE          | 25                       | 0                       | 0                                                  |